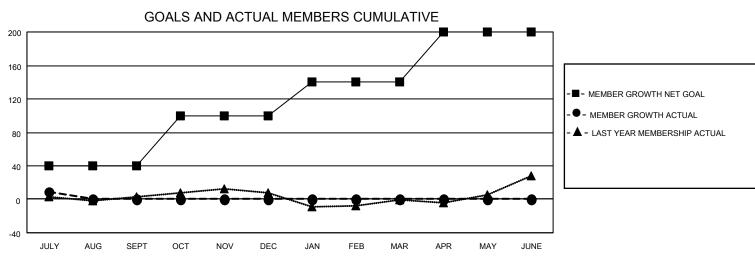

## District 201V5

| Clubs RESULTS FOR 2023-2024 |   |   |   | Members RESULTS FOR 2023-2024 |    |    |    |
|-----------------------------|---|---|---|-------------------------------|----|----|----|
|                             |   |   |   |                               |    |    |    |
| JULY/AUG/SEPT               | 0 | 0 | 1 | JULY/AUG/SEPT                 | 40 | 35 | 24 |
| OCT/NOV/DEC                 | 0 | 0 | 0 | OCT/NOV/DEC                   | 60 | 0  | 0  |
| JAN/FEB/MAR                 | 0 | 0 | 0 | JAN/FEB/MAR                   | 40 | 0  | 0  |
| APR/MAY/JUNE                | 0 | 0 | 0 | APR/MAY/JUNE                  | 60 | 0  | 0  |